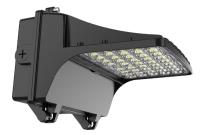

## Features

- Versatile colour and brightness control with Tri-colour and multi-watt selectable technology
- Experience exceptional illumination with high efficacy, achieving up to 135Lm/W
- Durable die-cast aluminium body
- Impressive IP65 rating for unmatched water and dust resistance
- IK08 offers robust protection against impact
- 1-10V Dimmable
- 6KV Surge Protection

## Product Data

| Order Code | Wattage       | ССТ      | Lumen<br>Output | Size(LxDxH)mm   | Lifetime(Hours) |
|------------|---------------|----------|-----------------|-----------------|-----------------|
| 191003     | 120/90/60/30W | 3K/4K/5K | 16200Lm         | 281 x 234 x 183 | 50000           |