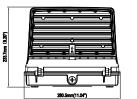

## Product Data

| Order Code | Wattage       | ССТ      | Lumen<br>Output | Size(LxDxH)mm   | Lifetime(Hours) |
|------------|---------------|----------|-----------------|-----------------|-----------------|
| 191003     | 120/90/60/30W | 3K/4K/5K | 16200Lm         | 281 x 234 x 183 | 50000           |