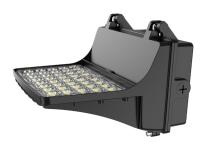

## Features

- Versatile colour and brightness control with Tri-colour and multi-watt selectable technology
- Experience exceptional illumination with high efficacy, achieving up to 135Lm/W
- Durable die-cast aluminium body
- Impressive IP65 rating for unmatched water and dust resistance
- IK08 offers robust protection against impact
- 1-10V Dimmable
- 6KV Surge Protection

## Product Data

| Order Code | Wattage       | ССТ      | Lumen<br>Output | Size(LxDxH)mm   | Lifetime(Hours) |
|------------|---------------|----------|-----------------|-----------------|-----------------|
| 191003     | 120/90/60/30W | 3K/4K/5K | 16200Lm         | 281 x 234 x 183 | 50000           |