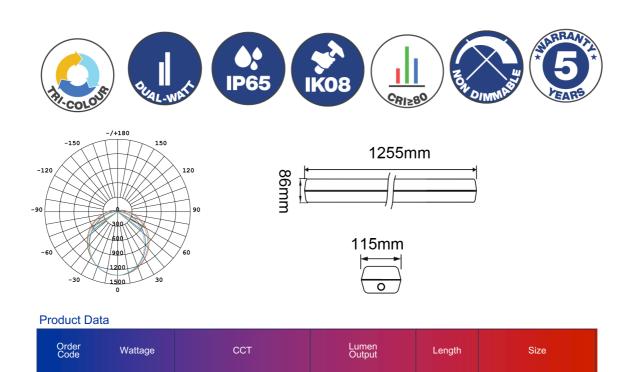

#### **Features**

- Tri-colour 4000K/ 5000K/ 6500K selectable
- Dual Wattage 40/20W
- Weatherproof design rated to IP65
- · High impact wide body and diffuser rated to IK08
- Quick-to-fit single piece light module
- · Stainless Steel clips and screws
- Removable large 6mm terminal block for easier installation
- · Multiple cable entry points and knock-out provisions

40/20W

4000K/ 5000K/ 6500K

1255mm

L1255\*W115\*H86mm