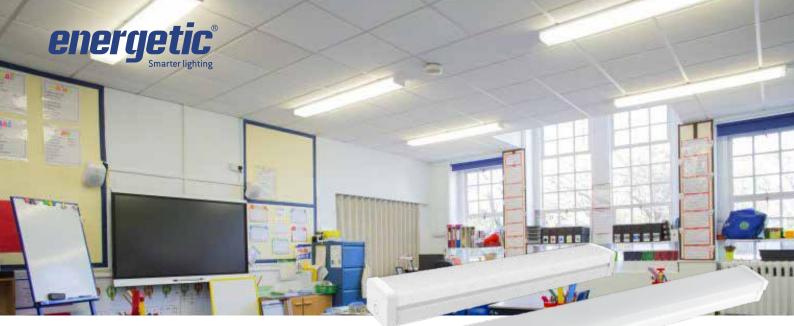

# REFURBISHING? Think WIDER LONGER

# Stellar V Wide Indoor Wide-body Batten

### 2FT 640x130X80mm (LxWxH) 4FT 1240x130X80mm (LxWxH)

No More Ceiling Repainting In Retrofit Applications.