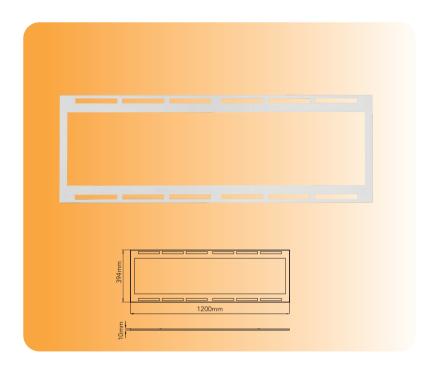

Frame With Return Air Slots For Panel Mounting On T Bar

## **FEATURES**

- Frame with return air slots
- Easy installtion
- Designed for use with Energetic Destiny & Destiny Plus LED Panels
- Frame can be installed on T bar
- · White powder coated finish

|  | Order Code | Part No. | Model No.       | To Suit Size of LED Panel |           |            | Size                      | Net Weight |
|--|------------|----------|-----------------|---------------------------|-----------|------------|---------------------------|------------|
|  |            |          |                 | Length(mm)                | Width(mm) | Height(mm) | $L \times W \times H(mm)$ | (kg)       |
|  | 302024     | 302024   | ECA35PL R120x30 | 1190-1196                 | 290-297   | N/A        | 1200×395×10               | 1.32       |