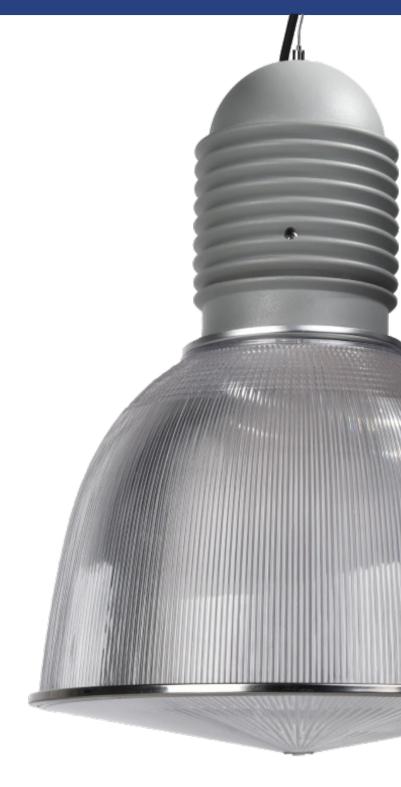

## PRISMALITE

The Prismalite Lowbay is the newest addition to the Energetic product range, this high performance and versatile product comes with added ease with a 5m flex and plug and 5m stainless steel suspension cable for easy installation.

This product offers customers all the benefits of LED lighting, whilst reducing energy consumption, and requiring less maintenance. Staying in line with the original HID design, you can maintain the traditional Lowbay appearance whilst gaining all of the added benefits of LED technology and an even light output.

The Prismalite Lowbay is ideal for shopping centres, supermarkets, and retail applications.

- Die-cast aluminium heat sink
- High lumen efficacy @115Lm/W with PC diffuser
- 5m flex & plug
- 5m Stainless Steel cable for suspension installation
- 5-year warranty