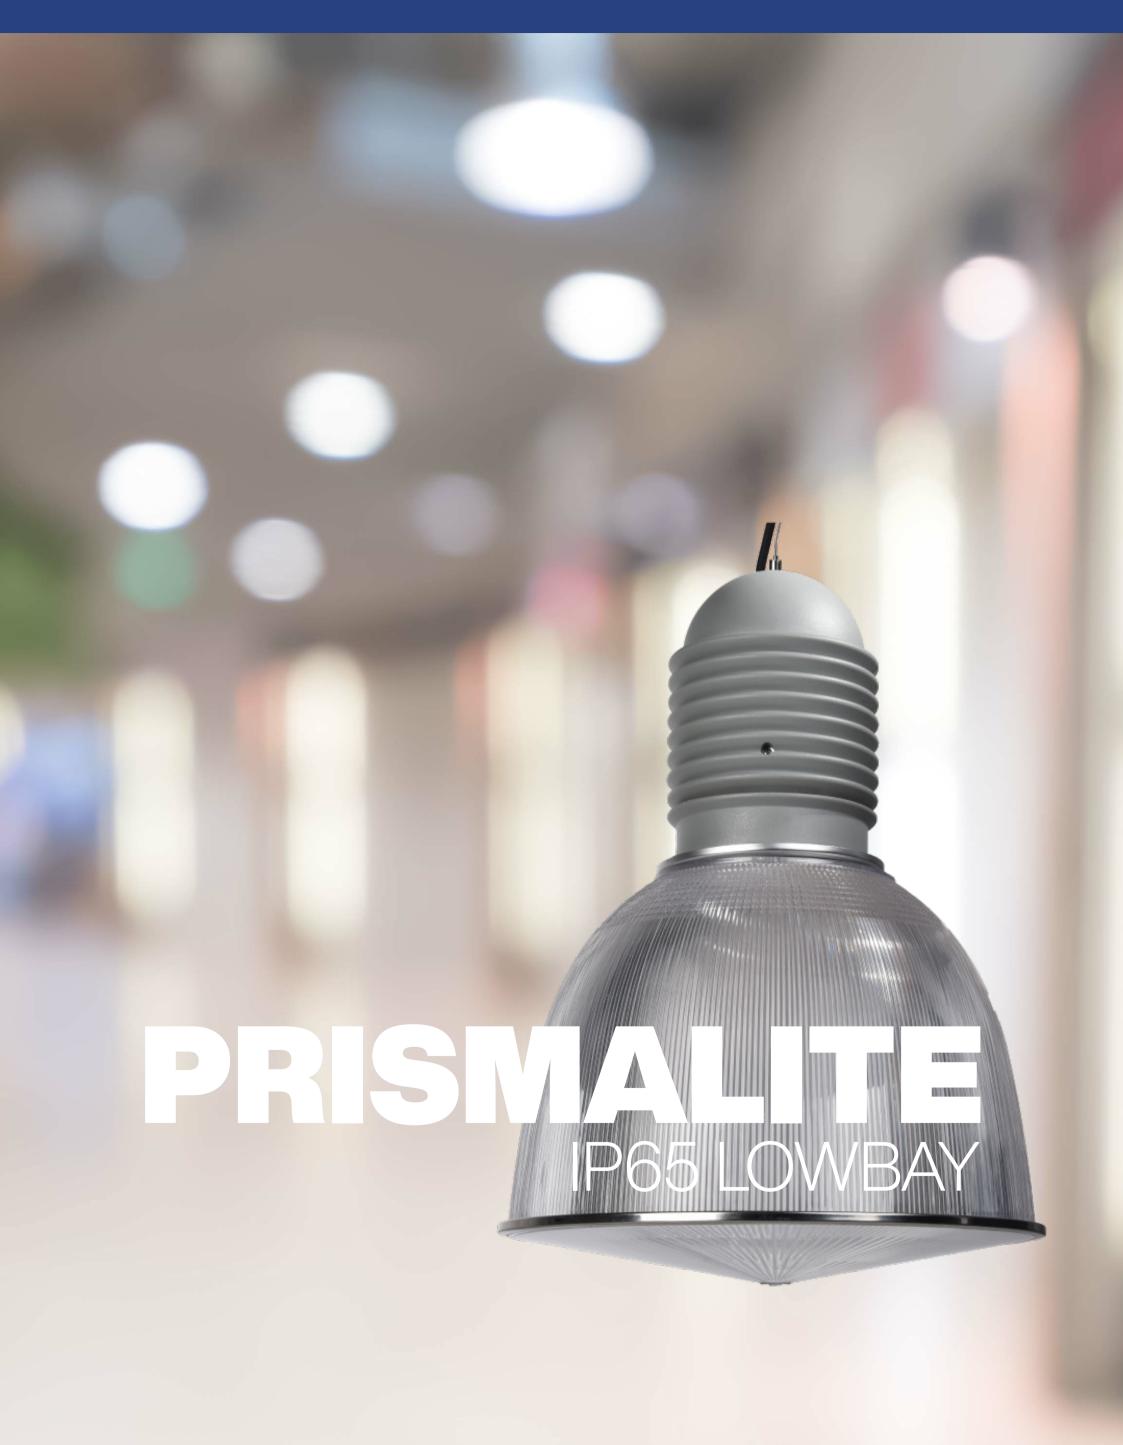

## PRISMALITE

The Prismalite Lowbay is the newest addition to the Energetic product range, this high performance and versatile product comes with added ease with a 5m flex and plug and 5m stainless steel suspension cable for easy installation.

This product offers customers all the benefits of LED lighting, whilst reducing energy consumption, and requiring less maintenance. Staying in line with the original HID design, you can maintain the traditional Lowbay appearance whilst gaining all of the added benefits of LED technology and an even light output.

The Prismalite Lowbay is ideal for shopping centres, supermarkets, and retail applications.

- Die-cast aluminium heat sink
- High lumen efficacy @115Lm/W with PC diffuser
- 5m flex & plug
- 5m Stainless Steel cable for suspension installation
- 5-year warranty