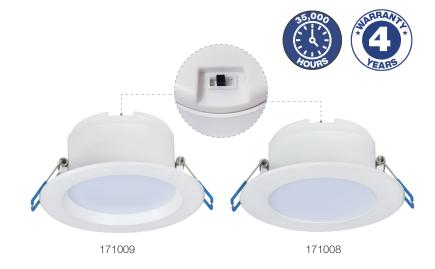

## **Warranty**

4 years

## **Product Data**

| Order<br>Code | Wattage | сст            | Lumen<br>Output   | Beam<br>Angle | Inrush<br>Current | Inrush<br>Time | Size<br>(ØxH)mm | Weight<br>(kg) |
|---------------|---------|----------------|-------------------|---------------|-------------------|----------------|-----------------|----------------|
| 171008        | 7W      | 3K / 4K / 5.7K | 750 / 800 / 800Lm | 100°          | 1.24A             | 44.8uS         | 113*48          | 0.18           |
| 171009        | 7W      | 3K / 4K / 5.7K | 750 / 800 / 800Lm | 100°          | 1.24A             | 44.8uS         | 113*53          | 0.18           |