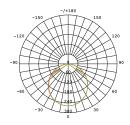

## **Product Data**

| Order<br>Code | Wattage | сст            | Lumen<br>Output   | Beam<br>Angle | Inrush<br>Current | Inrush<br>Time | Size<br>(ØxH)mm | Weight<br>(kg) |
|---------------|---------|----------------|-------------------|---------------|-------------------|----------------|-----------------|----------------|
| 171008        | 7W      | 3K / 4K / 5.7K | 750 / 800 / 800Lm | 100°          | 1.24A             | 44.8uS         | 113*48          | 0.18           |
| 171009        | 7W      | 3K / 4K / 5.7K | 750 / 800 / 800Lm | 100°          | 1.24A             | 44.8uS         | 113*53          | 0.18           |