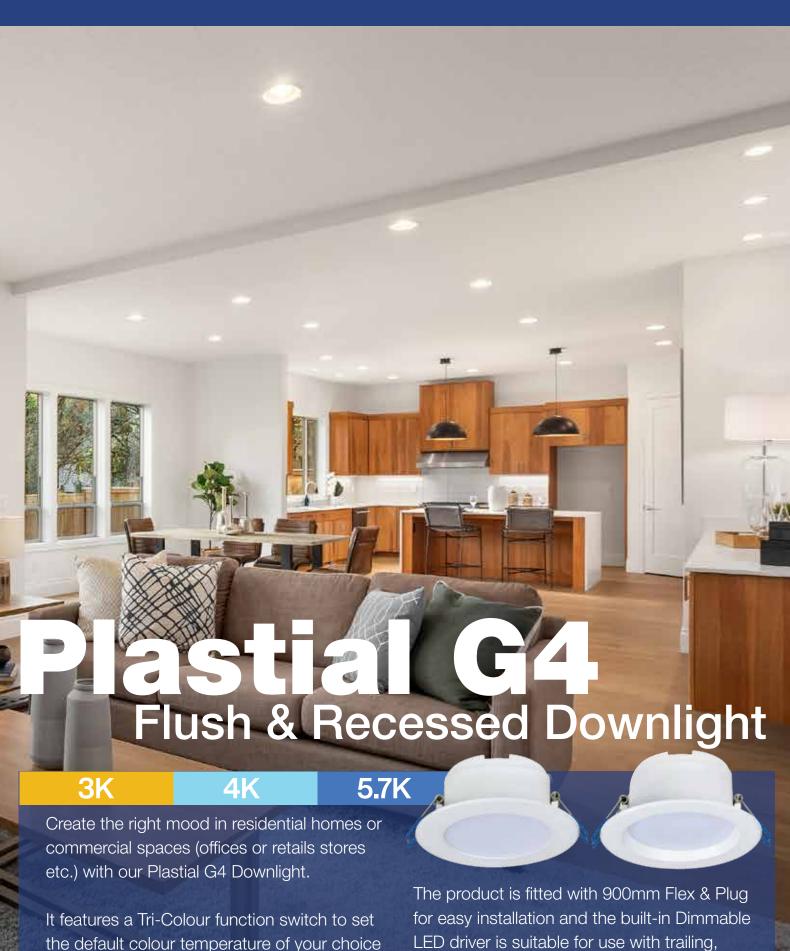

## **Features**

- Low profile integrated polycarbonate downlight
- High efficiency SMD chips
- Constant current driver
- Opal polycarbonate diffuser
- Three switchable colour temperatures
- 0.9M Flex & Plug

Residential, Hotels and shops, Conference rooms Reception areas, Bathrooms and wet areas