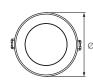

## **Product Data**

| Order<br>Code | Wattage | сст            | Lumen<br>Output   | Beam<br>Angle | Inrush<br>Current | Inrush<br>Time | Size<br>(ØxH)mm | Weight<br>(kg) |
|---------------|---------|----------------|-------------------|---------------|-------------------|----------------|-----------------|----------------|
| 171008        | 7W      | 3K / 4K / 5.7K | 750 / 800 / 800Lm | 100°          | 1.24A             | 44.8uS         | 113*48          | 0.18           |
| 171009        | 7W      | 3K / 4K / 5.7K | 750 / 800 / 800Lm | 100°          | 1.24A             | 44.8uS         | 113*53          | 0.18           |