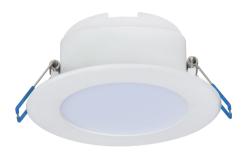

171008 171009

## Plastial G4 Downlight

| Dimmer Brand | Model No. of Dimmer | Mode          | Dimming % |     |
|--------------|---------------------|---------------|-----------|-----|
|              |                     |               | Min       | Max |
| CLIPSAL      | 32E450UDM           | Trailing Edge | 32%       | 99% |
| CLIPSAL      | 42E350RLD2M         | Trailing Edge | 17%       | 99% |
| CLIPSAL      | 41E300PBUD2SM       | Trailing Edge | 0%        | 98% |
| CLIPSAL      | 31E2PUDM            | Leading Edge  | 0%        | 99% |
| DIGINET      | MEDM                | Trailing Edge | 0%        | 99% |
| CABAC        | HNS610DT            | Trailing Edge | 17%       | 99% |
| TRADER       | DIMR                | Universal     | 3%        | 99% |
| CABAC        | HNS620DT