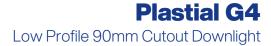

## Plastial G4 Downlight

| Dimmer Brand | Model No. of Dimmer | Mode          | Dimming % |     |
|--------------|---------------------|---------------|-----------|-----|
|              |                     |               | Min       | Max |
| CLIPSAL      | 32E450UDM           | Trailing Edge | 32%       | 99% |
| CLIPSAL      | 42E350RLD2M         | Trailing Edge | 17%       | 99% |
| CLIPSAL      | 41E300PBUD2SM       | Trailing Edge | 0%        | 98% |
| CLIPSAL      | 31E2PUDM            | Leading Edge  | 0%        | 99% |
| DIGINET      | MEDM                | Trailing Edge | 0%        | 99% |
| CABAC        | HNS610DT            | Trailing Edge | 17%       | 99% |
| TRADER       | DIMR                | Universal     | 3%        | 99% |
| CABAC        | HNS620DT            | Trailing Edge | 3%        | 99% |
| CABAC        | HNS630DT            | Trailing Edge | 2%        | 99% |