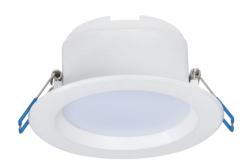

171008 171009

## Plastial G4 Downlight

| Dimmer Brand | Model No. of Dimmer | Mode          | Dimming % |     |
|--------------|---------------------|---------------|-----------|-----|
|              |                     |               | Min       | Max |
| CLIPSAL      | 32E450UDM           | Trailing Edge | 32%       | 99% |
| CLIPSAL      | 42E350RLD2M         | Trailing Edge | 17%       | 99% |
| CLIPSAL      | 41E300PBUD2SM       | Trailing Edge | 0%        | 98% |
| CLIPSAL      | 31E2PUDM            | Leading Edge  | 0%        | 99% |
| DIGINET      | MEDM                | Trailing Edge | 0%        | 99% |
| CABAC        | HNS610DT            | Trailing Edge | 17%       | 99% |
| TRADER       | DIMR                | Universal     | 3%        | 99% |
| CABAC        | HNS620DT