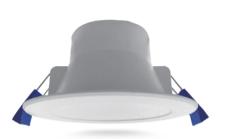

## **Plastial G3 Mini Downlight**

## Flush/Recess 70mm Cutout





171012

171013

## Plastial G3 Mini Downlight

| Dimmer Brand | Model No. of Dimmer | Mode          | Dimming % |     |
|--------------|---------------------|---------------|-----------|-----|
|              |                     |               | Min       | Max |
| CLIPSAL      | 32E450LM            | Leading Edge  | 18%       | 93% |
| CLIPSAL      | 31E2RUDM            | Universal     | 0%        | 97% |
| Legrand      | CAT-400T            | Trailing Edge | 17%       | 94% |
| Legrand      | CAT-400L            | Leading Edge  | 18%       | 87% |
| DIGINET      | MEDM                | Trailing Edge | 0%        | 97% |

<sup>\*</sup>Energetic Lighting Australia uses its best endeavours to test and advise results for "dimmer compatibility" in its catalogue and on its website, but ac