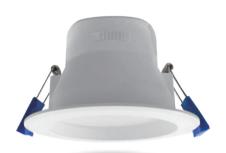

## **Plastial G3 Mini Downlight**

## Flush/Recess 70mm Cutout





171012

171013

## Plastial G3 Mini Downlight

| Dimmer Brand | Model No. of Dimmer | Mode          | Dimming % |     |
|--------------|---------------------|---------------|-----------|-----|
|              |                     |               | Min       | Max |
| CLIPSAL      | 32E450LM            | Leading Edge  | 18%       | 93% |
| CLIPSAL      | 31E2RUDM            | Universal     | 0%        | 97% |
| Legrand      | CAT-400T            | Trailing Edge | 17%       | 94% |
| Legrand      | CAT-400L            | Leading Edge  | 18%       | 87% |
| DIGINET      | MEDM                | Trailing Edge | 0%        | 97% |

<sup>\*</sup>Energetic Lighting Australia uses its best endeavours to test and advise results for "dimmer compatibility" in its catalogue and on its website, but actu