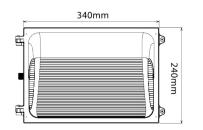

## **Product Data**

| Order Code | Wattage        | ССТ      | Lumen<br>Output | Size(LxD)mm     | Lifetime(Hours) |
|------------|----------------|----------|-----------------|-----------------|-----------------|
| 191001     | 120/100/80/60W | 3K/4K/5K | 16200Lm         | 340 x 240 x 114 | 50000           |