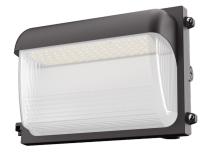

## Perimalite Wall Pack

5K

The Perimalite Wall Pack offers versatility with Tri-colour and multi-watt options, allowing precise control over colour and brightness. Its high efficacy, reaching up to 135Lm/W, delivers exceptional illumination.

3K

The combination of a glass lens and die-cast aluminium body ensures both durability and performance. With an impressive IP65 rating, it excels in water and dust resistance, and the added IK08 protection shields against impacts, making it a resilient choice. Plus, for added control, there's an optional DALI dimming driver. It's the complete package for your lighting needs.

## **Features**

- · Versatile colour and brightness control with Tri-colour and multi-watt technology
- · Experience exceptional illumination with high efficacy, achieving up to 135Lm/W
- · Glass lens with die-cast aluminium body
- · Impressive IP65 rating for unmatched water and dust resistance
- · IK08 offers robust protection against impact
- · DALI dimming driver optional