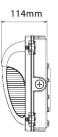

## **Product Data**

| Order Code | Wattage        | ССТ      | Lumen<br>Output | Size(LxD)mm     | Lifetime(Hours) |
|------------|----------------|----------|-----------------|-----------------|-----------------|
| 191001     | 120/100/80/60W | 3K/4K/5K | 16200Lm         | 340 x 240 x 114 | 50000           |