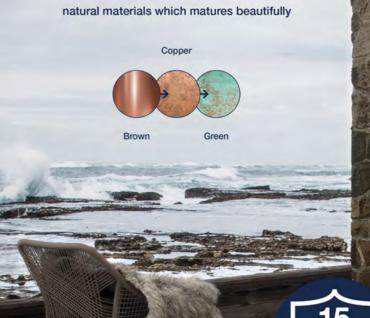

## TIN DOUBLE | WALL LIGHTING | COPPER

## nordlux®

21279930







Primary material: Copper Secondary material: Glass Color of the Glass: Clear Color: Copper

Height (cm): 17 Projection (cm): 11.5

EAN: 5701581327887 TUN: 1827279 Item Number: 21279930 Pcs Per Master Carton: 3 Sales Box Height (cm): 18 Sales Box Width(cm): 8 Sales Box Depth (cm): 13 Sales Box Volume m<sup>3</sup>: 0.0019 Net weight of the luminiare (kg): 0.72

Retrofit GU10 bulbs • Both up- and down-light
• Retrofit GU10 bulbs

Stylish outdoor wall light from Nordlux in streamlined design – a gorgeous outdoor light source for the front door or near the carport. The light has two light bulbs, which give an elegant and interesting lighting.



DESIGNED FOR

SEASIDE 🚟

Our seaside collection is made from durable and