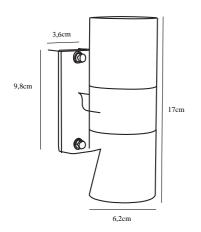

## nordlux®

21279930

Primary material: Copper Secondary material: Glass Color of the Glass: Clear Color: Copper

Height (cm): 17 Projection (cm): 11.5

EAN: 5701581327887 TUN: 1827279 Item Number: 21279930 Pcs Per Master Carton: 3 Sales Box Height (cm): 18 Sales Box Width(cm): 8 Sales Box Depth (cm): 13 Sales Box Volume m<sup>3</sup>: 0.0019 Net weight of the luminiare (kg): 0.72