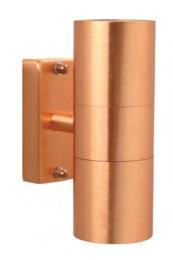

## TIN DOUBLE | WALL LIGHTING | COPPER

## nordlux®

21279930

Primary material: Copper Secondary material: Glass Color of the Glass: Clear Color: Copper

Height (cm): 17 Projection (cm): 11.5

EAN: 5701581327887 TUN: 1827279 Item Number: 21279930 Pcs Per Master Carton: 3 Sales Box Height (cm): 18 Sales Box Width(cm): 8 Sales Box Depth (cm): 13 Sales Box Volume m<sup>3</sup>: 0.0019 Net weight of the luminiare (kg): 0.72

Retrofit GU10 bulbs • Both up- and down-light
• Retrofit GU10 bulbs

Stylish outdoor wall light from Nordlux in streamlined design – a gorgeous outdoor light source for the front door or near the carport. The light has two light bulbs, which give an elegant and interesting lighting.