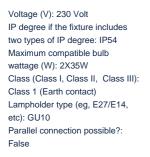

## nordlux®

21279930

Primary material: Copper Secondary material: Glass Color of the Glass: Clear Color: Copper

Height (cm): 17 Projection (cm): 11.5

EAN: 5701581327887 TUN: 1827279 Item Number: 21279930 Pcs Per Master Carton: 3 Sales Box Height (cm): 18 Sales Box Width(cm): 8 Sales Box Depth (cm): 13 Sales Box Volume m<sup>3</sup>: 0.0019 Net weight of the luminiare (kg): 0.72