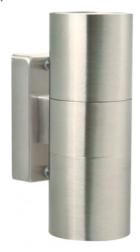

• Retrofit GU10 bulbs • Both up- and down-light • Retrofit GU10 bulbs

Stylish outdoor wall light from Nordlux in streamlined design – a gorgeous outdoor light source for the front door or near the carport. The light has two light bulbs, which give an elegant and interesting lighting.