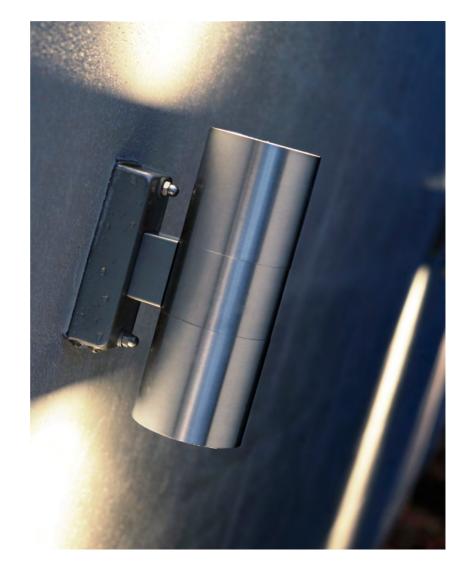

• Retrofit GU10 bulbs • Both up- and down-light • Retrofit GU10 bulbs

Stylish outdoor wall light from Nordlux in streamlined design – a gorgeous outdoor light source for the front door or near the carport. The light has two light bulbs, which give an elegant and interesting lighting.