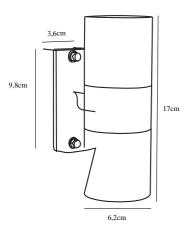

False

Primary material: Stainless steel Secondary material: Glass Color of the Glass: Clear Color: Stainless steel

Height (cm): 17 Projection (cm): 10.5

EAN: 5701581327986 TUN: 1833824 Item Number: 21279134 Pcs Per Master Carton: 3 Sales Box Height (cm): 18 Sales Box Width(cm): 13 Sales Box Depth (cm): 7 Sales Box Volume m³: 0.0016 Net weight of the luminiare (kg): 0.62