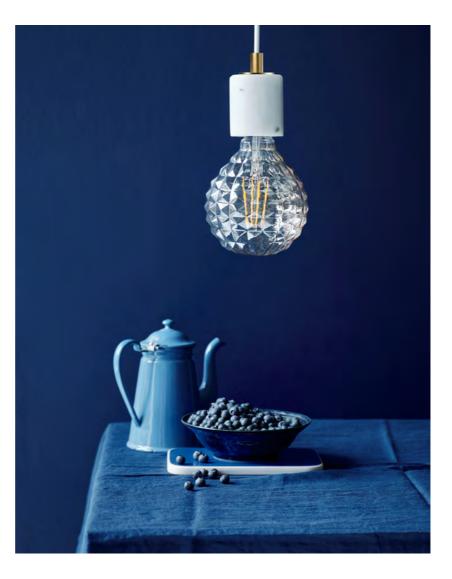

Nature style

This design light is rooted in raw nature and emphasises contrast between stylish, coloured marble finish and warm decorative light source. For centuries, marble has been a natural and popular material that always displays unique colours, patterns and textures.