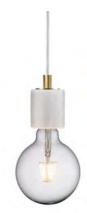

## SIV | PENDANTS/SUSPENDED LIGHTING | WHITE **nordlux**®

10.3cm

Voltage (V): 230 Volt IP degree if the fixture includes two types of IP degree: IP20 Maximum compatible bulb wattage (W): 60W Class (Class I, Class II, Class III): Class 1 (Earth contact) Lampholder type (eg, E27/E14, etc): E27 Dimmerable: Yes with compatible bulb

Primary material: Marble Color of the cable: White Length of the cable (cm): 270 Is the cable replaceable: False Color: White

Height (cm): 10

EAN: 5701581372184 TUN: 1902361 Item Number: 45883001 Pcs Per Master Carton: 3 Sales Box Height (cm): 14 Sales Box Width(cm): 11 Sales Box Depth (cm): 14 Sales Box Volume m<sup>3</sup>: 0.0022 Net weight of the luminiare (kg): 0.64

Nature style

This design light is rooted in raw nature and emphasises contrast between stylish, coloured marble finish and warm decorative light source. For centuries, marble has been a natural and popular material that always displays unique colours, patterns and textures.