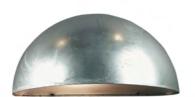

• Timeless design • Build-in parallel connection • Timeless design

Scorpius Maxi Wall light for outdoor use has a classic and timeless design. Scorpius has many uses – the perfect fit at the front door, at the entrance, on the fence, or in the stairwell. It can be used alone or with several placed side by side.

The galvanised finish makes the light fixture resistant to the Nordic climate. We recommend light fixtures in galvanised steel for coastal areas