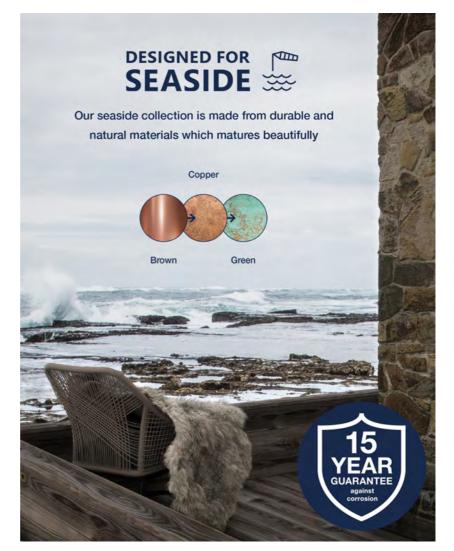

## SCORPIUS MAXI | WALL LIGHTING | COPPER 21751030

## nordlux®





|   | ⊕∖ |
|---|----|
|   |    |
| Φ | Ð  |

Voltage (V): 230 Volt

wattage (W): 60W

etc): E27

True

Class 1 (Earth contact)

IP degree if the fixture includes

Lampholder type (eg, E27/E14,

Parallel connection possible?:

Primary material: Copper Secondary material: Plastic Color of the Glass: Satinated

two types of IP degree: IP23

Maximum compatible bulb

Color: Copper

Height (cm): 14 Width (cm): 27 Projection (cm): 14.5 Class (Class I, Class II, Class III):

> EAN: 5701581240964 TUN: 7767296 Item Number: 21751030

Pcs Per Master Carton: 3 Sales Box Height (cm): 28 Sales Box Width(cm): 14 Sales Box Depth (cm): 15 Sales Box Volume m<sup>3</sup> : 0.0059 Net weight of the luminiare (kg): 0.772

 Timeless design 
Build-in parallel connection • Timeless design

Scorpius Maxi Wall lig