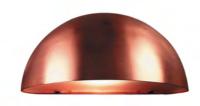

## SCORPIUS MAXI | WALL LIGHTING | COPPER 21751030

 Timeless design 
Build-in parallel connection • Timeless design

Scorpius Maxi Wall light for outdoor use has a classic and timeless design. Scorpius has many uses - the perfect fit at the front door, at the entrance, on the fence, or in the stairwell. It can be used alone or with several placed side by side.