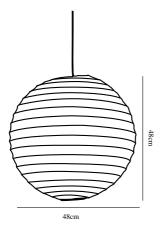

## nordlux®

14094801

Voltage (V): 230 Volt IP degree if the fixture includes two types of IP degree: IP20 Maximum compatible bulb wattage (W): 60W Dimmerable: Yes with compatible bulb

Primary material: Paper Color: White Height (cm): 48 Shade Diameter (cm): 48 Shade Height (cm): 48