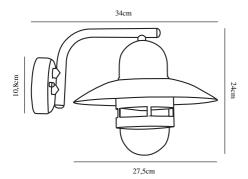

Primary material: Copper Secondary material: Glass Color of the Glass: Clear Color: Copper

Height (cm): 24 Shade Diameter (cm): 27.5 Projection (cm): 34

EAN: 5701581121010 TUN: 5672386 Item Number: 24981030 Pcs Per Master Carton: 6 Sales Box Height (cm): 28 Sales Box Width(cm): 16 Sales Box Depth (cm): 27 Sales Box Volume m³: 0.0121 Net weight of the luminiare (kg): 1.5