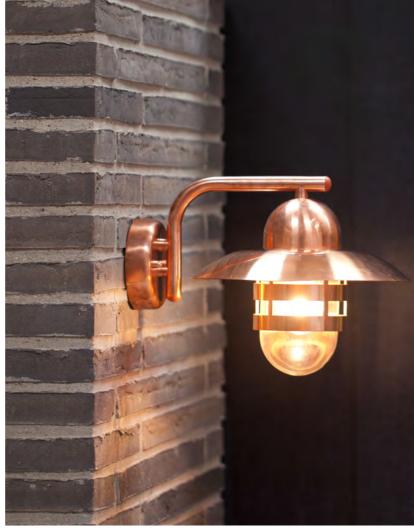

Outdoor wall light in beautiful copper from Nordlux. With its soft shapes and clear stable glass, this light will decorate your outdoor spaces beautifully. Copper will also become more beautiful with time. We recommend light fixtures in copper for coastal areas.