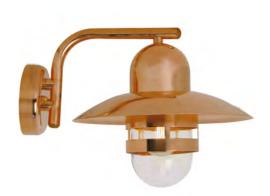

Outdoor wall light in beautiful copper from Nordlux. With its soft shapes and clear stable glass, this light will decorate your outdoor spaces beautifully. Copper will also become more beautiful with time. We recommend light fixtures in copper for coastal areas.