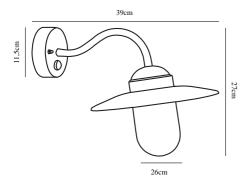

Primary material: Galvanized steel Secondary material: Glass Color of the Glass: Clear Color: Black

Height (cm): 27 Shade Diameter (cm): 26

Projection (cm): 39

EAN: 5701581004047 TUN: 5062672 Item Number: 22671003 Pcs Per Master Carton: 3 Sales Box Height (cm): 40 Sales Box Width(cm): 20 Sales Box Depth (cm): 30 Sales Box Volume m<sup>3</sup>: 0.024 Net weight of the luminiare (kg): 1.036