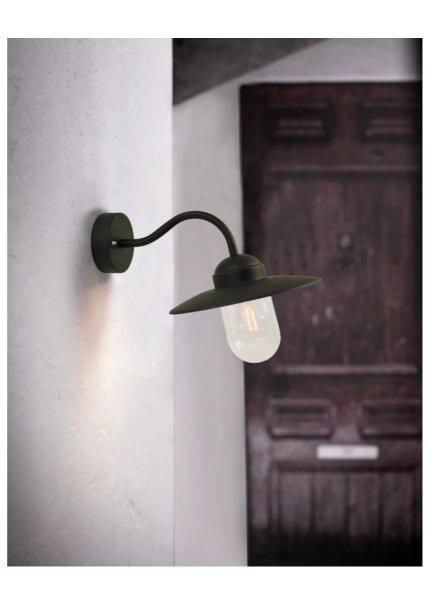

## LUXEMBOURG | WALL LIGHTING | BLACK

## Build-in parallel connection Build-in parallel connection

This elegant wall light from the Nordlux Luxembourg series is a classic outdoor wall light with a glass dome to provide beautiful lighting at your entrance, in the driveway, garage, on the terrace, or on the patio. The light can be connected in parallel with several lights and is equipped with an LED bulb.