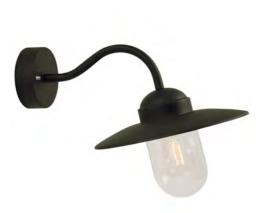

## LUXEMBOURG | WALL LIGHTING | BLACK

Primary material: Galvanized steel Secondary material: Glass Color of the Glass: Clear Color: Black

Height (cm): 27 Shade Diameter (cm): 26

Projection (cm): 39

EAN: 5701581004047 TUN: 5062672 Item Number: 22671003 Pcs Per Master Carton: 3 Sales Box Height (cm): 40 Sales Box Width(cm): 20 Sales Box Depth (cm): 30 Sales Box Volume m<sup>3</sup>: 0.024 Net weight of the luminiare (kg): 1.036

## Build-in parallel connection Build-in parallel connection

This elegant wall light from the Nordlux Luxembourg series is a classic outdoor wall light with a glass dome to provide beautiful lighting at your entrance, in the driveway, garage, on the terrace, or on the patio. The light can be connected in parallel with several lights and is equipped with an LED bulb.