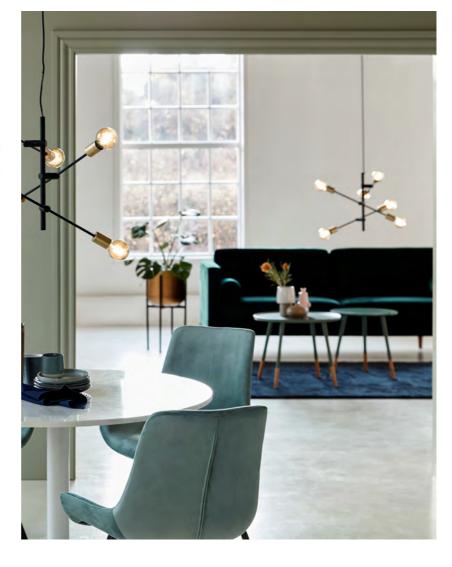

• Industrial style • Industrial expression with raw, masculine tubes • Industrial style

The innovative and playful design makes Josefine a decorative and modern series. The stringent tube contributes to an industrial look, which complements a rough and modern decor. In contrast to the industrial expression are the beautiful brass details and soft shapes, which result in an incredibly decorative series that balances minimalism and elegance in the finest possible manner. Furthermore, the Josefine series allows for personality in the use of decorative lights, illuminating the room in the finest manner imaginable.

The Josefine pendant lamp is a beautiful reinterpretation of the traditional chandelier, wherein the adjustable lamp heads, which can be rotated 360°, give a brand new expression to the decor.