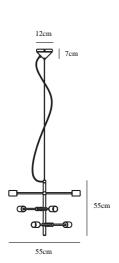

Primary material: Metal Color of the Glass: Brass Color of the cable: Black Length of the cable (cm): 200 Is the cable replaceable: False

bulb

Color: MatBlack

Height (cm): 79 Width (cm): 55 Tube Diameter (cm): 1.9 Shade Diameter (cm): 4.2 Lenght (cm): 55