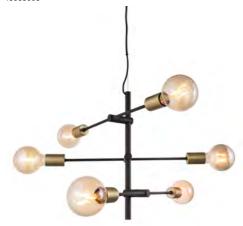

• Industrial style • Industrial expression with raw, masculine tubes • Industrial style

The innovative and playful design makes Josefine a decorative and modern series. The stringent tube contributes to an industrial look, which complements a rough and modern decor. In contrast to the industrial expression are the beautiful brass details and soft shapes, which result in an incredibly decorative series that balances minimalism and elegance in the finest possible manner. Furthermore, the Josefine series allows for personality in the use of decorative lights, illuminating the room in the finest manner imaginable.

The Josefine pendant lamp is a beautiful reinterpretation of the traditional chandelier, wherein the adjustable lamp heads, which can be rotated 360°, give a brand new expression to the decor.