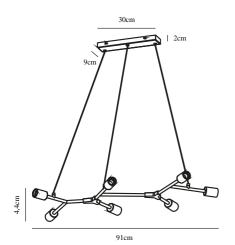

Primary material: Metal Color of the cable: Black Length of the cable (cm): 200 Is the cable replaceable: False Color: Black

Height (cm): 4.4 Width (cm): 91 Lenght (cm): 45

EAN: 5704924001055 TUN: 2100511