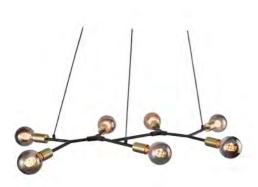

## • Industrial style

Josefine pendant with seven lamp heads is a beautiful reinterpretation of the traditional chandelier, which fits perfectly above a large dining table. Add seven identical decorative bulbs or play with several different bulbs to create your very own personal look. Delivered excl. light sources.