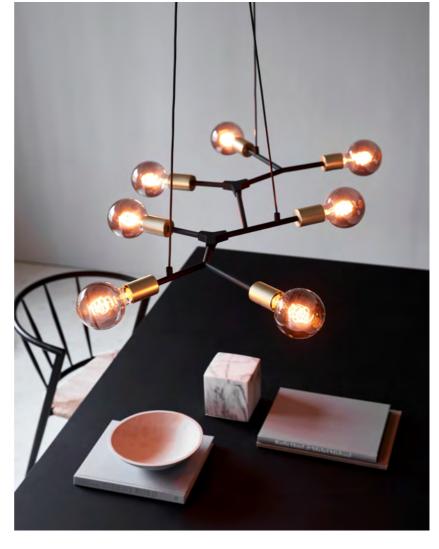

## • Industrial style

Josefine pendant with seven lamp heads is a beautiful reinterpretation of the traditional chandelier, which fits perfectly above a large dining table. Add seven identical decorative bulbs or play with several different bulbs to create your very own personal look. Delivered excl. light sources.