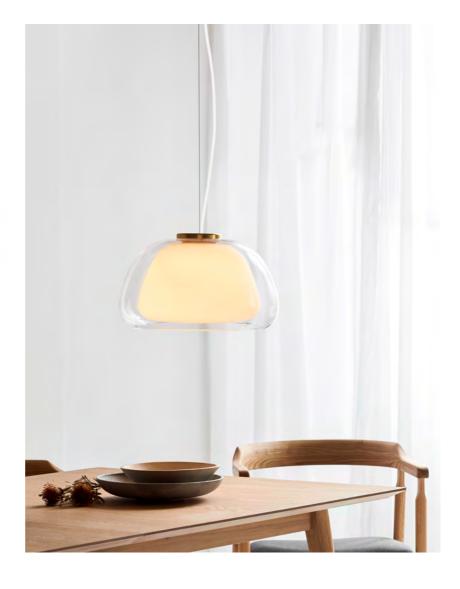

## • Art deco and classic style

All the unnecessary is removed in the Jelly pendant in favor of the simple shape and inviting expression the glass provides. Jelly consists of two layers of glass with the inner shade in white opal glass and the outer shade in clear glass, which gives the light a soft and warm glow. A small detail is the gracious brass top, which adds an exclusive expression to the lamp. Jelly is perfect above the dining table or to light up any corner that needs a little extra light.