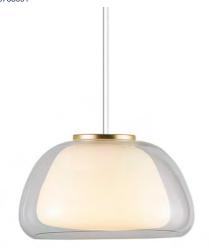

## JELLY | PENDANTS/SUSPENDED LIGHTING |

2010783001

**CLEAR** 

Voltage (V): 230 Volt IP degree if the fixture includes two types of IP degree: IP20 Maximum compatible bulb wattage (W): 40W Class (Class I, Class II, Class III): Class 2 (Double isolated) Lampholder type (eg, E27/E14, etc): E27

Primary material: Glass Secondary material: Metal Color of the Glass: Opal white Color of the cable: White Length of the cable (cm): 200 Is the cable replaceable: False Color: Clear

Height (cm): 22.8 Width (cm): 39 Shade Diameter (cm): 39 Lenght (cm): 39

## • Art deco and classic style

All the unnecessary is removed in the Jelly pendant in favor of the simple shape and inviting expression the glass provides. Jelly consists of two layers of glass with the inner shade in white opal glass and the outer shade in clear glass, which gives the light a soft and warm glow. A small detail is the gracious brass top, which adds an exclusive expression to the lamp. Jelly is perfect above the dining table or to light up any corner that needs a little extra light.