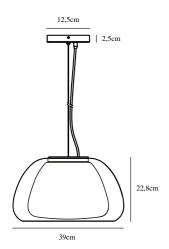

Primary material: Glass Secondary material: Metal Color of the Glass: Opal white Color of the cable: White Length of the cable (cm): 200 Is the cable replaceable: False Color: Clear

Height (cm): 22.8 Width (cm): 39 Shade Diameter (cm): 39 Lenght (cm): 39