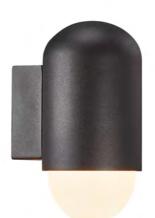

Primary material: Aluminium Secondary material: Glass

Color: Black

Height (cm): 21.6 Width (cm): 10.6 Projection (cm): 13.8

EAN: 5704924004957 TUN: 2140645

Item Number: 2118211003

Pcs Per Master Carton: 3 Sales Box Height (cm): 23 Sales Box Width(cm): 12 Sales Box Depth (cm): 15.5 Sales Box Volume m³: 0.0043 Net weight of the luminiare (kg):

0.86

Compact and modern design • Parallel connection possible
Compact and modern design

The Heka wall light has a very unique and modern design expression - rounded shapes and a soft, downward light. The lamp does not take up much space but ensures good lighting along your entrance path, driveway or any other outdoor space.