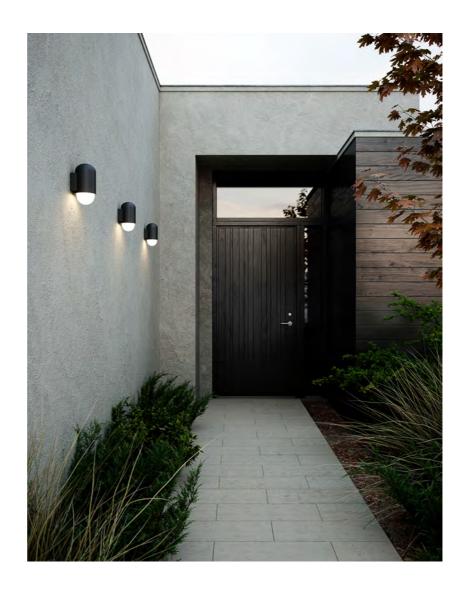

0.86

Compact and modern design • Parallel connection possible
Compact and modern design

The Heka wall light has a very unique and modern design expression - rounded shapes and a soft, downward light. The lamp does not take up much space but ensures good lighting along your entrance path, driveway or any other outdoor space.