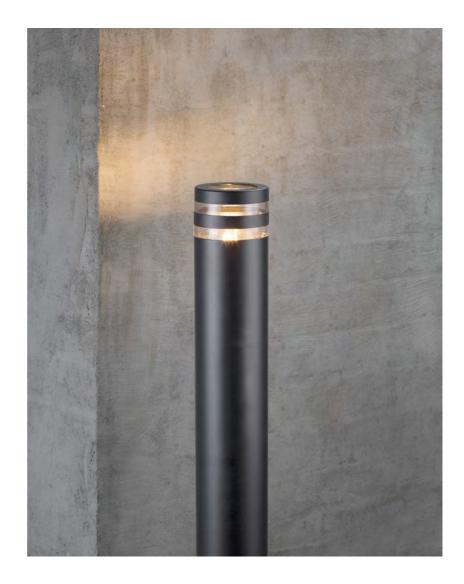

Outdoor garden light with a modern look. The light fits any garden with its stylish and subtle look. The series also features a smaller garden light and two different wall lights.