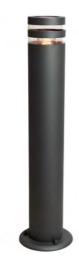

## FOCUS | GARDEN LIGHTING | ANTHRACITE

07/062

Voltage (V): 230 Volt
IP degree if the fixture includes
two types of IP degree: IP44
Maximum compatible bulb
wattage (W): 60W
Class (Class I, Class II, Class III):
Class 1 (Earth contact)
Lampholder type (eg, E27/E14,
etc): E27
Parallel connection possible?:
False

Primary material: Metal Secondary material: Plastic Color of the Glass: Clear Color: Anthracite

Height (cm): 63 Base Dimention (cm): 16

EAN: 7057388748638 TUN: 1418898 Item Number: 874863 Pcs Per Master Carton: 2 Sales Box Height (cm): 66.5 Sales Box Width(cm): 16.5 Sales Box Depth (cm): 16.5 Sales Box Volume m³: 0.0181 Net weight of the luminiare (kg):

Outdoor garden light with a modern look. The light fits any garden with its stylish and subtle look. The series also features a smaller garden light and two different wall lights.