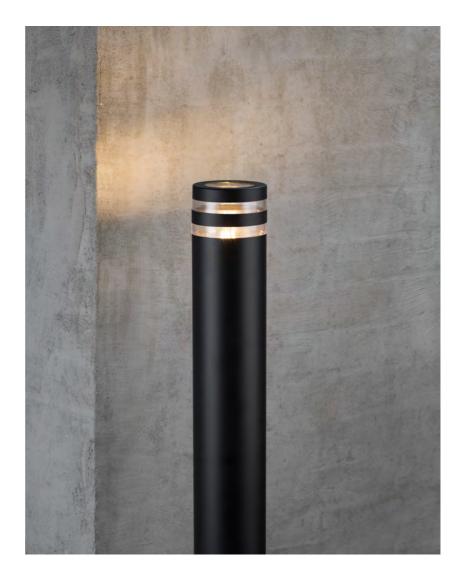

## FOCUS | GARDEN LIGHTING | BLACK

## Color: Black

Height (cm): 65 Base Dimention (cm): 16

EAN: 7057388748232 TUN: 1418903 Item Number: 874823 Pcs Per Master Carton: 2 Sales Box Height (cm): 66.5 Sales Box Width(cm): 16.5 Sales Box Depth (cm): 16.5 Sales Box Volume m<sup>3</sup>: 0.0181 Net weight of the luminiare (kg): 1.9

Outdoor garden light with a modern look. The light fits any garden with its stylish and subtle look. The series also features a smaller garden light and two different wall lights.