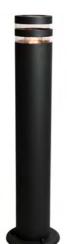

## FOCUS | GARDEN LIGHTING | BLACK

## Color: Black

Height (cm): 65 Base Dimention (cm): 16

EAN: 7057388748232 TUN: 1418903 Item Number: 874823 Pcs Per Master Carton: 2 Sales Box Height (cm): 66.5 Sales Box Width(cm): 16.5 Sales Box Depth (cm): 16.5 Sales Box Volume m<sup>3</sup>: 0.0181 Net weight of the luminiare (kg): 1.9

Outdoor garden light with a modern look. The light fits any garden with its stylish and subtle look. The series also features a smaller garden light and two different wall lights.