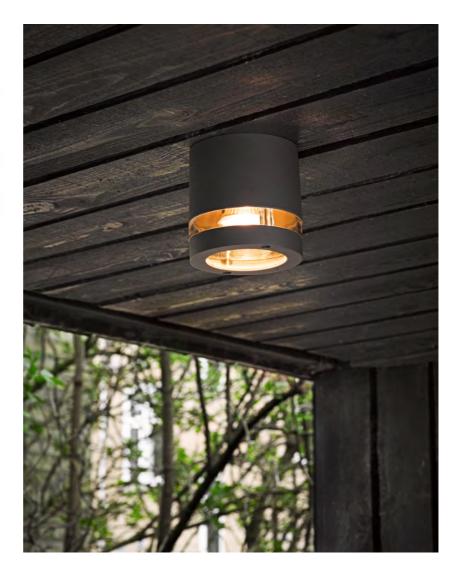

• Build-in parallel connection • Build-in parallel connection

Outdoor ceiling light with a very modern look. The light provides excellent lighting and is suitable for use in an overhang. The series also features a garden light and two different wall lights.