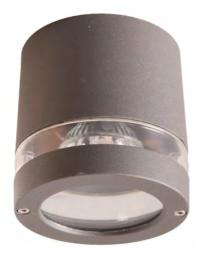

## FOCUS | CEILING LIGHTING | ANTHRACITE

nordlux®

874263

Voltage (V): 230 Volt
IP degree if the fixture includes
two types of IP degree: IP44
Maximum compatible bulb
wattage (W): 35W
Class (Class I, Class II, Class III):
Class 1 (Earth contact)
Lampholder type (eg, E27/E14,
etc): GU10
Parallel connection possible?:
True

Primary material: Metal Secondary material: Plastic Color of the Glass: Clear Color: Anthracite

Shade Diameter (cm): 10 Projection (cm): 10.5

EAN: 7057388742636 TUN: 1912525 Item Number: 874263 Pcs Per Master Carton: 3 Sales Box Height (cm): 12 Sales Box Width(cm): 11 Sales Box Depth (cm): 11 Sales Box Volume m³: 0.0015 Net weight of the luminiare (kg): 0.331

• Build-in parallel connection • Build-in parallel connection

Outdoor ceiling light with a very modern look. The light provides excellent lighting and is suitable for use in an overhang. The series also features a garden light and two different wall lights.