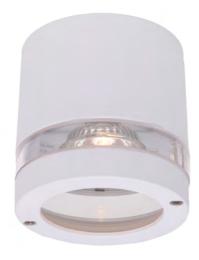

## FOCUS | CEILING LIGHTING | WHITE

97/221

Primary material: Metal Secondary material: Plastic Color of the Glass: Clear Color: White

Shade Diameter (cm): 10 Projection (cm): 10.5

EAN: 7057388742315 TUN: 1527817 Item Number: 874231 Pcs Per Master Carton: 3 Sales Box Height (cm): 12 Sales Box Width(cm): 11 Sales Box Depth (cm): 11 Sales Box Volume m³: 0.0015 Net weight of the luminiare (kg): 0.331

• Build-in parallel connection • Build-in parallel connection

Outdoor ceiling light with a very modern look. The light provides excellent lighting and is suitable for use in an overhang. The series also features a garden light and two different wall lights.