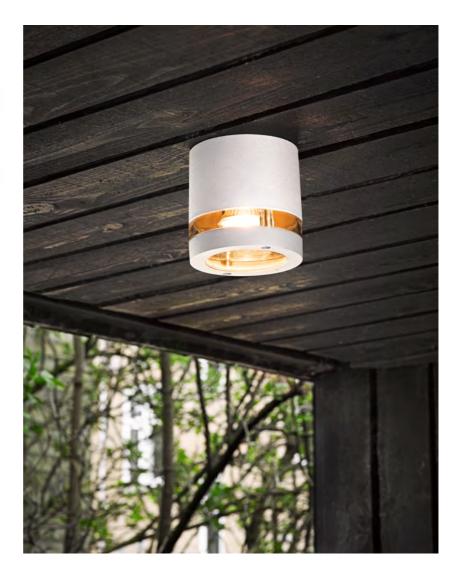

• Build-in parallel connection • Build-in parallel connection

Outdoor ceiling light with a very modern look. The light provides excellent lighting and is suitable for use in an overhang. The series also features a garden light and two different wall lights.