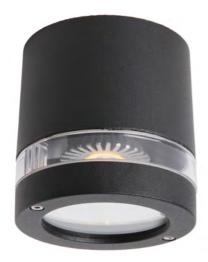

## FOCUS | CEILING LIGHTING | BLACK

R74223

Primary material: Metal Secondary material: Plastic Color of the Glass: Clear Color: Black

Shade Diameter (cm): 10 Projection (cm): 10.5

EAN: 7057388742230 TUN: 1527815 Item Number: 874223 Pcs Per Master Carton: 3 Sales Box Height (cm): 11.5 Sales Box Width(cm): 11 Sales Box Depth (cm): 11 Sales Box Volume m³: 0.0014 Net weight of the luminiare (kg): 0.331

• Build-in parallel connection • Build-in parallel connection

Outdoor ceiling light with a very modern look. The light provides excellent lighting and is suitable for use in an overhang. The series also features a garden light and two different wall lights.