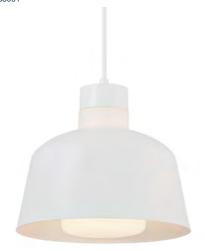

## EMMA 25 | PENDANTS/SUSPENDED LIGHTING | WHITE

48853001

Voltage (V): 230 Volt IP degree if the fixture includes two types of IP degree: IP20 Maximum compatible bulb wattage (W): 10W Class (Class I, Class III): Class 2 (Double isolated) Lampholder type (eg, E27/E14, etc): GU10 Dimmerable: Yes with compatible

Primary material: Metal Secondary material: Glass Color of the Glass: Opal white

bulb

Color of the cable: White Length of the cable (cm): 200 Is the cable replaceable: False Color: White

Shade Diameter (cm): 25 Shade Height (cm): 23

Emma is a modern series in which the design creates an innovative lighting effect. Through the beautiful surface of the opal glass at the top of the lamp, the light flows softly and warmly out into the room.

The light source is hidden under an elegant glass dome, which is a beautiful detail in the design and simultaneously contributes to a warm and cosy lighting.