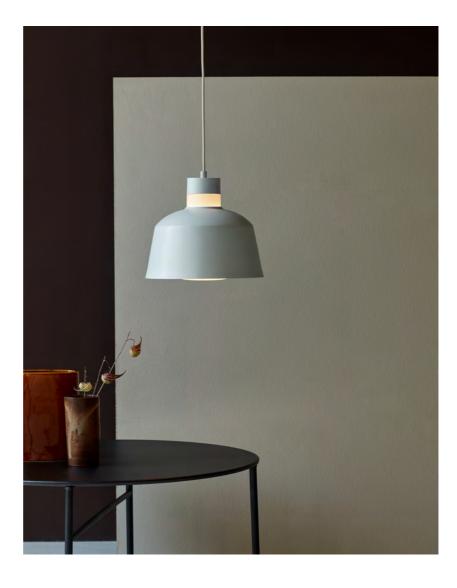

Emma is a modern series in which the design creates an innovative lighting effect. Through the beautiful surface of the opal glass at the top of the lamp, the light flows softly and warmly out into the room.

The light source is hidden under an elegant glass dome, which is a beautiful detail in the design and simultaneously contributes to a warm and cosy lighting.