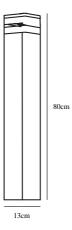

## Color: Black

Height (cm): 80 Width (cm): 13

EAN: 5701581382985 TUN: 1975311 Item Number: 45348003 Pcs Per Master Carton: 3 Sales Box Height (cm): 81 Sales Box Width(cm): 14 Sales Box Depth (cm): 14 Sales Box Volume m<sup>3</sup>: 0.0159 Net weight of the luminiare (kg): 1.836 nordlux®