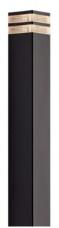

## ELM | GARDEN LIGHTING | BLACK

45348003

Voltage (V): 230 Volt IP degree if the fixture includes two types of IP degree: IP44 Maximum compatible bulb wattage (W): 20W Class (Class I, Class II, Class III): Class 2 (Double isolated) Lampholder type (eg, E27/E14, etc): E27 Parallel connection possible?: True

Primary material: Aluminium Secondary material: Plastic Color of the Glass: Clear

## Color: Black

Height (cm): 80 Width (cm): 13

EAN: 5701581382985 TUN: 1975311 Item Number: 45348003 Pcs Per Master Carton: 3 Sales Box Height (cm): 81 Sales Box Width(cm): 14 Sales Box Depth (cm): 14 Sales Box Volume m<sup>3</sup>: 0.0159 Net weight of the luminiare (kg): 1.836 nordlux®