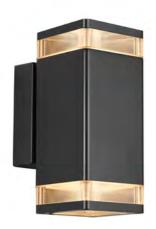

## **ELM DOUBLE | WALL LIGHTING | BLACK**

Voltage (V): 230 Volt IP degree if the fixture includes two types of IP degree: IP44 Maximum compatible bulb wattage (W): 2X20W Class (Class I, Class II, Class III): Class 1 (Earth contact) Lampholder type (eg, E27/E14, etc): GU10 Parallel connection possible?:

True

Primary material: Aluminium Secondary material: Plastic Color of the Glass: Clear

Color: Black

Height (cm): 23.4 Width (cm): 9 Tube Diameter (cm): 2.9 Projection (cm): 13

EAN: 5701581382787 TUN: 1975310 Item Number: 45331003 Pcs Per Master Carton: 3 Sales Box Height (cm): 24.2 Sales Box Width(cm): 9.5 Sales Box Depth (cm): 13.5 Sales Box Volume m³: 0.0031 Net weight of the luminiare (kg): 0.769

## • Build-in parallel connection

The Elm series resulted from a successful attempt to create outdoor lighting that was both modern and decorative. The rigid form combined with the soft, warm, welcoming light, offers a powerful contrast that makes Elm both beautiful and admirable.