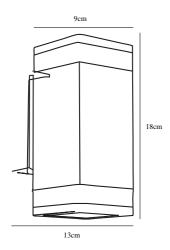

True

Primary material: Aluminium Secondary material: Plastic Color of the Glass: Clear

Color: Black

Height (cm): 23.4 Width (cm): 9 Tube Diameter (cm): 2.9 Projection (cm): 13

EAN: 5701581382787 TUN: 1975310 Item Number: 45331003 Pcs Per Master Carton: 3 Sales Box Height (cm): 24.2 Sales Box Width(cm): 9.5 Sales Box Depth (cm): 13.5 Sales Box Volume m³: 0.0031 Net weight of the luminiare (kg): 0.769