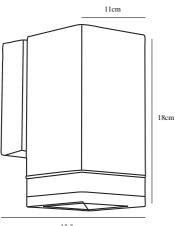

## nordlux®

15,5cm

Voltage (V): 230 Volt IP degree if the fixture includes two types of IP degree: IP44 Maximum compatible bulb wattage (W): 20W Class (Class I, Class II, Class III): Class 1 (Earth contact) Lampholder type (eg, E27/E14, etc): GU10 Parallel connection possible?: True

Primary material: Aluminium Secondary material: Plastic Color of the Glass: Clear Color: Black

Height (cm): 18 Width (cm): 11 Projection (cm): 15.5

EAN: 5701581382589 TUN: 1975309 Item Number: 45321003 Pcs Per Master Carton: 3 Sales Box Height (cm): 19 Sales Box Width(cm): 10 Sales Box Depth (cm): 14 Sales Box Volume m<sup>3</sup>: 0.0027 Net weight of the luminiare (kg): 0.657