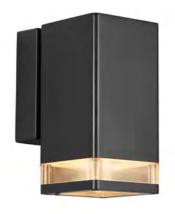

## ELM SINGLE | WALL LIGHTING | BLACK

Primary material: Aluminium Secondary material: Plastic Color of the Glass: Clear Color: Black

Height (cm): 18 Width (cm): 11 Projection (cm): 15.5

EAN: 5701581382589 TUN: 1975309 Item Number: 45321003 Pcs Per Master Carton: 3 Sales Box Height (cm): 19 Sales Box Width(cm): 10 Sales Box Depth (cm): 14 Sales Box Volume m<sup>3</sup>: 0.0027 Net weight of the luminiare (kg): 0.657

## Build-in parallel connection Build-in parallel connection

The Elm series resulted from a successful attempt to create outdoor lighting that was both modern and decorative. The rigid form combined with the soft, warm, welcoming light, offers a powerful contrast that makes Elm both beautiful and admirable.