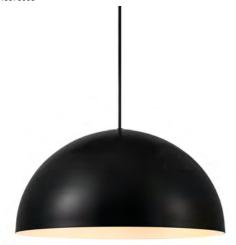

• Contemporary and simple style • Contemporary and simple style

The essence of Scandinavian design is reflected in the timeless Ellen series. The simple and round design in this series has been achieved in the most beautiful of ways, where the design of the lamp provides a complete expression. The large, domed screen contrasts nicely with the lightweight frame and, at the same time, contributes visual volume and a wide field of light, giving pleasant lighting.