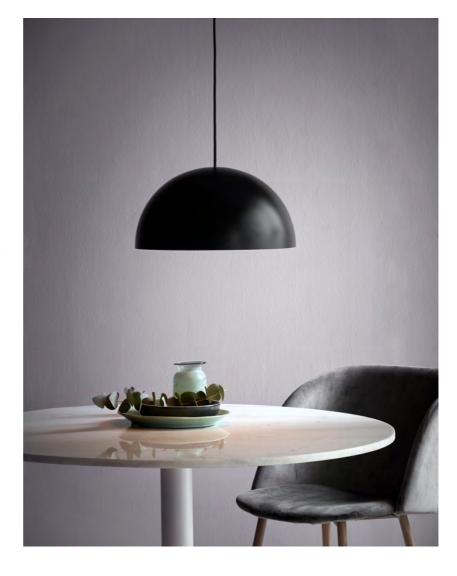

• Contemporary and simple style • Contemporary and simple style

The essence of Scandinavian design is reflected in the timeless Ellen series. The simple and round design in this series has been achieved in the most beautiful of ways, where the design of the lamp provides a complete expression. The large, domed screen contrasts nicely with the lightweight frame and, at the same time, contributes visual volume and a wide field of light, giving pleasant lighting.