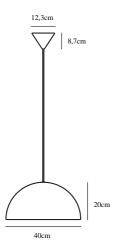

Primary material: Metal Secondary material: Plastic Color of the cable: Black Length of the cable (cm): 200 Is the cable replaceable: False Color: Black

Shade Diameter (cm): 40 Shade Height (cm): 20

EAN: 5701581458680 TUN: 2042327 Item Number: 48573003 Pcs Per Master Carton: 2 Sales Box Height (cm): 23.5 Sales Box Width(cm): 41 Sales Box Depth (cm): 41 Sales Box Volume m³: 0.0395 Net weight of the luminiare (kg): 1.8