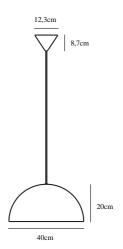

Primary material: Metal Secondary material: Plastic Color of the cable: White Length of the cable (cm): 200 Is the cable replaceable: False Color: White

Shade Diameter (cm): 40 Shade Height (cm): 20

EAN: 5701581458581 TUN: 2042326 Item Number: 48573001 Pcs Per Master Carton: 2 Sales Box Height (cm): 23.5 Sales Box Width(cm): 41 Sales Box Depth (cm): 41 Sales Box Volume m³: 0.0395 Net weight of the luminiare (kg): 1.8