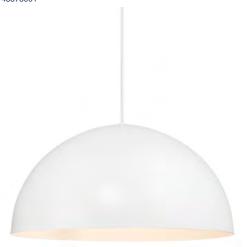

## ELLEN 40 | PENDANTS/SUSPENDED LIGHTING | WHITE

48573001

Voltage (V): 230 Volt IP degree if the fixture includes two types of IP degree: IP20 Maximum compatible bulb wattage (W): 40W Class (Class I, Class II, Class III): Class 2 (Double isolated) Lampholder type (eg, E27/E14, etc): E27 Dimmerable: Yes with compatible bulb

• Contemporary and simple style • Contemporary and simple style

The essence of Scandinavian design is reflected in the timeless Ellen series. The simple and round design in this series has been achieved in the most beautiful of ways, where the design of the lamp provides a complete expression. The large, domed screen contrasts nicely with the lightweight frame and, at the same time, contributes visual volume and a wide field of light, giving pleasant lighting.