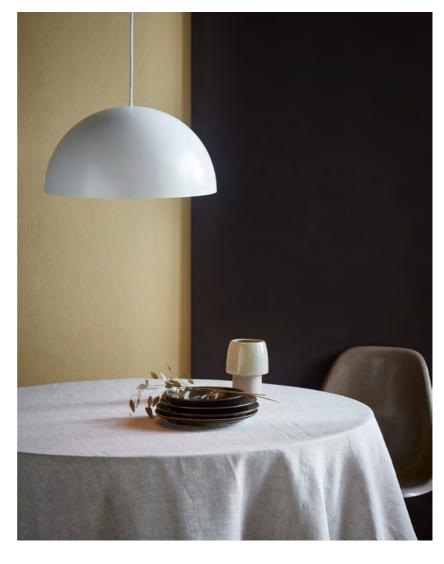

• Contemporary and simple style • Contemporary and simple style

The essence of Scandinavian design is reflected in the timeless Ellen series. The simple and round design in this series has been achieved in the most beautiful of ways, where the design of the lamp provides a complete expression. The large, domed screen contrasts nicely with the lightweight frame and, at the same time, contributes visual volume and a wide field of light, giving pleasant lighting.