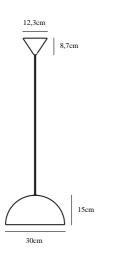

Primary material: Metal Secondary material: Plastic Color of the cable: White Length of the cable (cm): 200 Is the cable replaceable: False Color: White

Shade Diameter (cm): 30 Shade Height (cm): 15

EAN: 5701581463066 TUN: 2042324 Item Number: 48563001 Pcs Per Master Carton: 3 Sales Box Height (cm): 18 Sales Box Width(cm): 31 Sales Box Depth (cm): 31 Sales Box Volume m<sup>3</sup> : 0.0173 Net weight of the luminiare (kg): 1