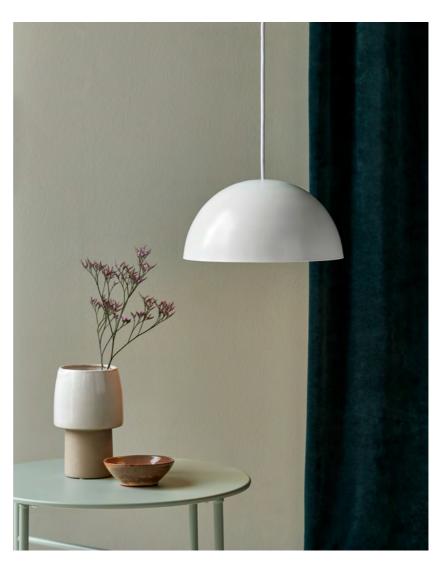

Contemporary and simple style 
Contemporary and simple style

The essence of Scandinavian design is reflected in the timeless Ellen series. The simple and round design in this series has been achieved in the most beautiful of ways, where the design of the lamp provides a complete expression. The large, domed screen contrasts nicely with the lightweight frame and, at the same time, contributes visual volume and a wide field of light, giving pleasant lighting.