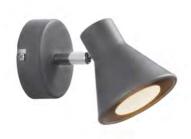

Discreet and practical spotlight fixture with a single spotlight in grey. This spotlight can be placed in different locations in the home and create focus or cosiness depending on how it is placed.