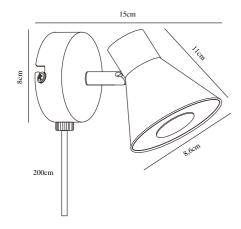

Dimmerable: Yes with compatible bulb

Switch placement: On the cable

Primary material: Metal Color of the cable: Black Length of the cable (cm): 200 Is the cable replaceable: True Color: Grey

Height (cm): 11 Shade Diameter (cm): 8.6 Projection (cm): 15