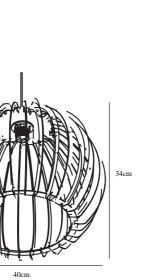

Dimmerable: Yes with compatible bulb

Primary material: Wood Color of the cable: Black Length of the cable (cm): 250 Is the cable replaceable: False Color: Nature(brown)

Height (cm): 34 Shade Diameter (cm): 40