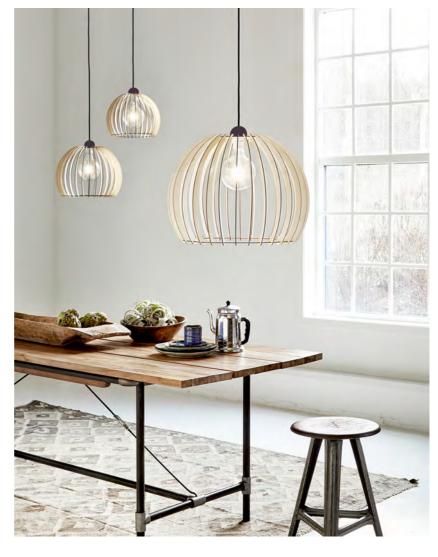

## • Nature style

Pendant light in a graphic design, with a shade composed of wooden slats providing pleasant light distribution. When the light bulb is visible between the slats, it is recommended to supply the light with a decorative bulb. The light is ideal over the kitchen or dining table – the light bulb is not included.