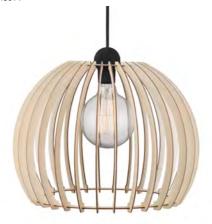

## • Nature style

Pendant light in a graphic design, with a shade composed of wooden slats providing pleasant light distribution. When the light bulb is visible between the slats, it is recommended to supply the light with a decorative bulb. The light is ideal over the kitchen or dining table – the light bulb is not included.