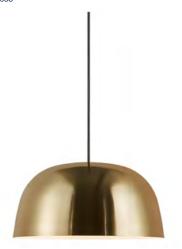

Primary material: Metal Color of the cable: Black Length of the cable (cm): 200 Is the cable replaceable: False Color: Brass

Width (cm): 36 Shade Diameter (cm): 36 Shade Height (cm): 29 Lenght (cm): 36

## • Contemporary art deco style

The brass trend is increasing everywhere - also for lamps and complements the minimalistic Nordic design style in the most beautiful way. Cera is made of brass that adds warmth, coziness and exclusivity to the bright interior design. The round shape of the lampshade creates nice visual volume to the slim frame.