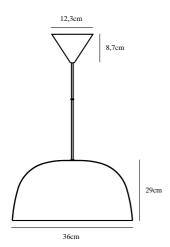

Primary material: Metal Color of the cable: Black Length of the cable (cm): 200 Is the cable replaceable: False Color: Brass

Width (cm): 36 Shade Diameter (cm): 36 Shade Height (cm): 29 Lenght (cm): 36