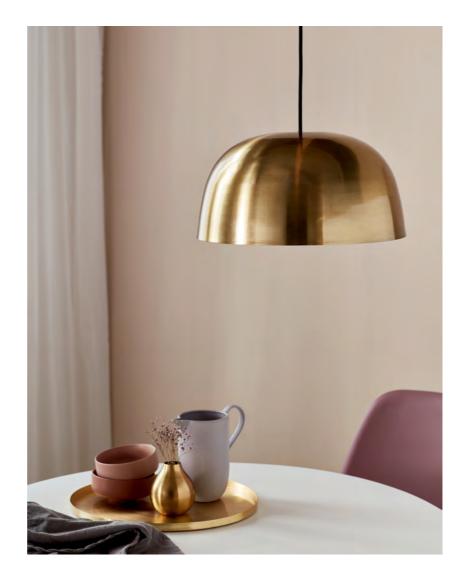

## • Contemporary art deco style

The brass trend is increasing everywhere - also for lamps and complements the minimalistic Nordic design style in the most beautiful way. Cera is made of brass that adds warmth, coziness and exclusivity to the bright interior design. The round shape of the lampshade creates nice visual volume to the slim frame.

Cera pendant provides a cozy downward light and can be used, and is ideal above the dining table, kitchen island or coffee table.