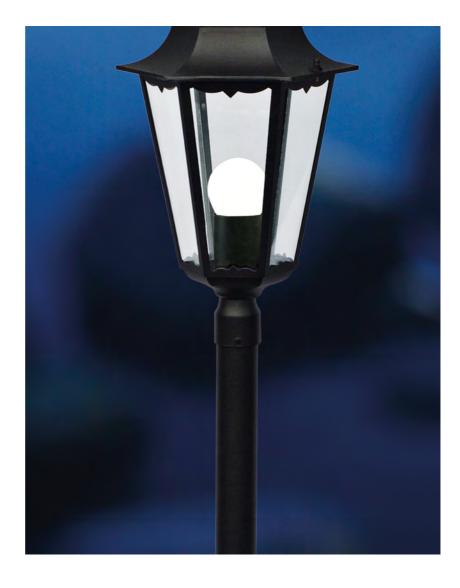

## Romantic design

Cardiff outdoor pillar light. The elegant pillar light has a height of 1 cm and is made of black lacquered aluminium. The pillar light can be used to illuminate the walkway leading to the front door.