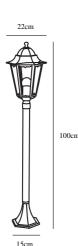

Parallel connection possible?:

True

Primary material: Aluminium Secondary material: Glass Color of the Glass: Clear Color: Black

Height (cm): 100 Width (cm): 21 Tube Diameter (cm): 4 Shade Diameter (cm): 22 Base Dimention (cm): 15