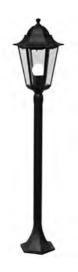

## Romantic design

Cardiff outdoor pillar light. The elegant pillar light has a height of 1 cm and is made of black lacquered aluminium. The pillar light can be used to illuminate the walkway leading to the front door.