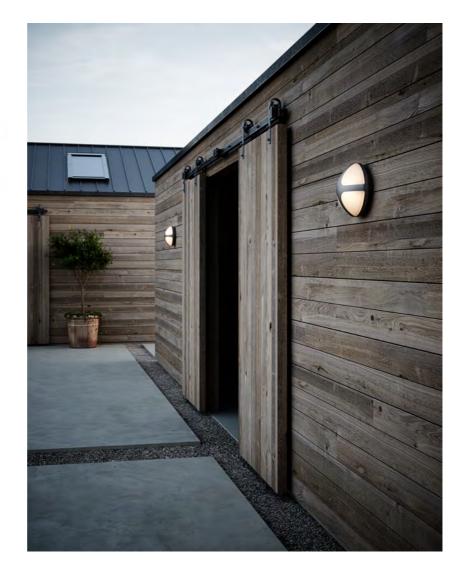

The round, minimalist design expression of the Cross wall light by Maria Berntsen will embellish any exterior design - almost like a piece of jewellery for your home. Emits a warm, diffused light that creates an inviting atmosphere for your outdoor areas.