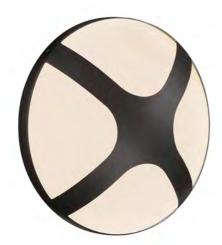

## **CROSS 25 | WALL LIGHTING | BLACK**

Voltage (V): 230 Volt IP degree if the fixture includes two types of IP degree: IP54 Maximum compatible bulb wattage (W): 15W Class (Class I, Class III): Class 1 (Earth contact) Lampholder type (eg, E27/E14, etc): E27 Parallel connection possible?:

Primary material: Aluminium Secondary material: Plastic Color of the Glass: Opal white

True

Color: Black

Projection (cm): 13

EAN: 5704924004520 TUN: 2140628 Item Number: 2118131003 Pcs Per Master Carton: 3 Sales Box Height (cm): 27 Sales Box Width(cm): 27 Sales Box Depth (cm): 14 Sales Box Volume m³: 0.0102 Net weight of the luminiare (kg): 0.9

The round, minimalist design expression of the Cross wall light by Maria Berntsen will embellish any exterior design - almost like a piece of jewellery for your home. Emits a warm, diffused light that creates an inviting atmosphere for your outdoor areas.