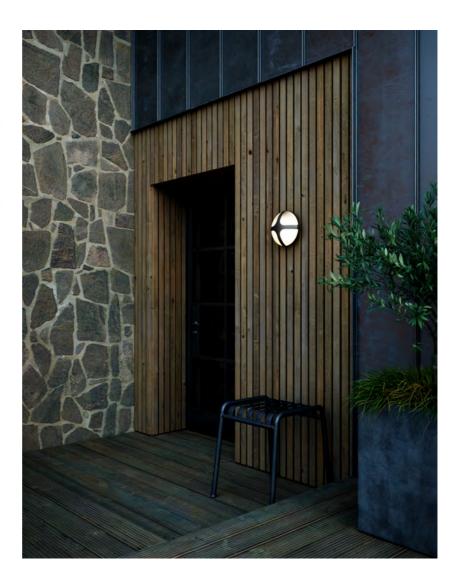

Classic and modern design • Like a piece of jewellery for your house
Well suited for Nordlux Smart Bulb • Classic and modern design

The round, minimalist design expression of the Cross wall light by Maria Berntsen will embellish any exterior design - almost like a piece of jewellery for your home. Emits a warm, diffused light that creates an inviting atmosphere for your outdoor areas.