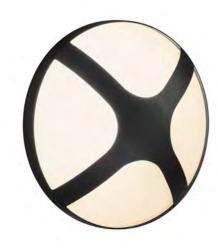

## **CROSS 20 | WALL LIGHTING | BLACK**

Primary material: Aluminium Secondary material: Plastic Color of the Glass: Opal white Color: Black

Height (cm): 20.5 Width (cm): 10.4 Lenght (cm): 20.5 Projection (cm): 10.4

EAN: 5704924004513 TUN: 2140626 Item Number: 2118121003 Pcs Per Master Carton: 3 Sales Box Height (cm): 21.5 Sales Box Width(cm): 11.5 Sales Box Depth (cm): 21.5 Sales Box Volume m<sup>3</sup>: 0.0053 Net weight of the luminiare (kg): 0.45

Classic and modern design • Like a piece of jewellery for your house
Well suited for Nordlux Smart Bulb • Classic and modern design

The round, minimalist design expression of the Cross wall light by Maria Berntsen will embellish any exterior design - almost like a piece of jewellery for your home. Emits a warm, diffused light that creates an inviting atmosphere for your outdoor areas.

Made from hardened anodized aluminium.