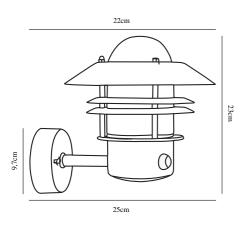

## Color: Black

Height (cm): 23 Shade Diameter (cm): 22

Projection (cm): 25

EAN: 5701581219274 TUN: 5383816 Item Number: 25031003 Pcs Per Master Carton: 3 Sales Box Height (cm): 22.5 Sales Box Width(cm): 23 Sales Box Depth (cm): 22 Sales Box Volume m<sup>3</sup>: 0.0114 Net weight of the luminiare (kg): 1.405