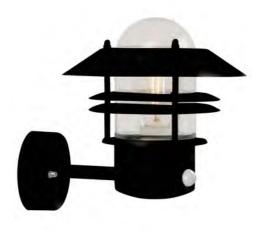

## Color: Black

Height (cm): 23 Shade Diameter (cm): 22

Projection (cm): 25

EAN: 5701581219274 TUN: 5383816 Item Number: 25031003 Pcs Per Master Carton: 3 Sales Box Height (cm): 22.5 Sales Box Width(cm): 23 Sales Box Depth (cm): 22 Sales Box Volume m<sup>3</sup>: 0.0114 Net weight of the luminiare (kg): 1.405

 Build-in parallel connection 
Build-in daylight and motion sensor • Build-in parallel connection

A classic light fixture from Nordlux, suitable for mounting in the driveway, at the entrance, on the terrace, or on the patio. This model is designed with an upward facing lampshade. The built-in sensor ensures that the light turns on automatically when it detects motion nearby. At the same time, it ensures that the light is not turned on unnecessarily.