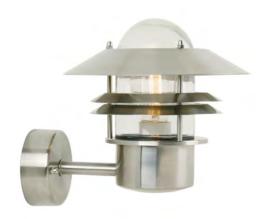

## • Build-in parallel connection • Build-in parallel connection

A classic light fixture from Nordlux, suitable for mounting in the driveway, at the entrance, on the terrace, or on the patio. This model is designed with an upward facing lampshade.