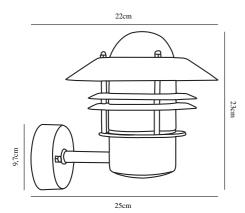

Parallel connection possible?: True

Primary material: Stainless steel Secondary material: Glass Color of the Glass: Clear Color: Stainless steel

Height (cm): 23 Shade Diameter (cm): 22 Projection (cm): 25