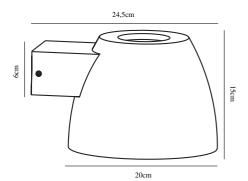

Primary material: Aluminium Secondary material: Plastic Color of the Glass: Satinated Color: Black

Height (cm): 15 Shade Diameter (cm): 20 Projection (cm): 24.5

EAN: 5701581244382 TUN: 1621936 Item Number: 76391003 Pcs Per Master Carton: 3 Sales Box Height (cm): 16 Sales Box Width(cm): 20 Sales Box Depth (cm): 26 Sales Box Volume m³: 0.0083 Net weight of the luminiare (kg): 0.98