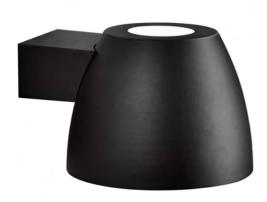

Primary material: Aluminium Secondary material: Plastic Color of the Glass: Satinated Color: Black

Height (cm): 15 Shade Diameter (cm): 20 Projection (cm): 24.5

EAN: 5701581244382 TUN: 1621936 Item Number: 76391003 Pcs Per Master Carton: 3 Sales Box Height (cm): 16 Sales Box Width(cm): 20 Sales Box Depth (cm): 26 Sales Box Volume m³: 0.0083 Net weight of the luminiare (kg): 0.98

## • Build-in parallel connection

Bell has a simple and modern design in which light is projected both upwards and downwards. The powder-coated finish lends the light an edge, contrasting the otherwise organic form. Design by Anders G. Ellegaard.