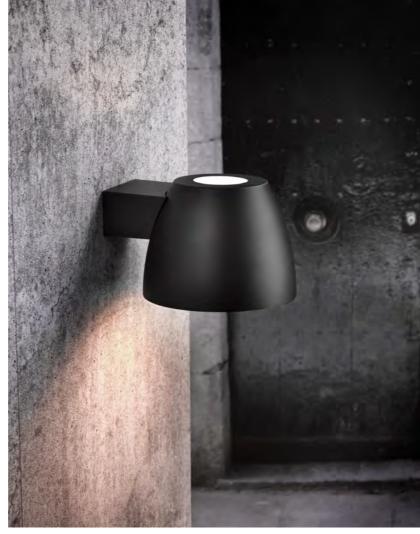

## • Build-in parallel connection

Bell has a simple and modern design in which light is projected both upwards and downwards. The powder-coated finish lends the light an edge, contrasting the otherwise organic form. Design by Anders G. Ellegaard.