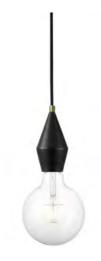

## AUD | PENDANTS/SUSPENDED LIGHTING | BLACK **nordlux**®

Voltage (V): 230 Volt IP degree if the fixture includes two types of IP degree: IP20 Maximum compatible bulb wattage (W): 60W Class (Class I, Class II, Class III): Class 2 (Double isolated) Lampholder type (eg, E27/E14, etc): E27 Dimmerable: Yes with compatible bulb

Contemporary and simple style

The pendant suspension has a simple design that is sure to fit in well with all interior design. The retro-inspired suspension has a fabric cord which, along with the rest of the light, creates the perfect mood lighting. Please note that bulb is not included.