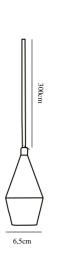

Primary material: Metal Color of the cable: Black Length of the cable (cm): 300 Is the cable replaceable: False Color: Black

Height (cm): 11.9

EAN: 5701581367982 TUN: 1902337 Item Number: 45643003 Pcs Per Master Carton: 3 Sales Box Height (cm): 10 Sales Box Width(cm): 10 Sales Box Depth (cm): 15 Sales Box Volume m<sup>3</sup>: 0.0015 Net weight of the luminiare (kg): 0.264