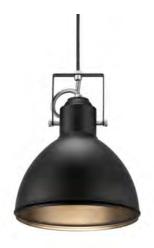

## ASLAK | PENDANTS/SUSPENDED LIGHTING | BLACK

46553003

Voltage (V): 230 Volt
IP degree if the fixture includes
two types of IP degree: IP20
Maximum compatible bulb
wattage (W): 40W
Class (Class I, Class II, Class III):
Class 2 (Double isolated)
Lampholder type (eg, E27/E14,
etc): E27
Dimmerable: Yes with compatible

Dimmerable: Yes with compatible bulb

Primary material: Metal Color of the cable: Black Length of the cable (cm): 300 Is the cable replaceable: False Color: Black

Shade Diameter (cm): 20 Shade Height (cm): 24.5

## • Industrial style

The Aslak series has a style that is both modern and industrial, arising from the shape, the assembly and the aesthetic details. Aslak has a pleasant light-emitting surface that offers an effective and beautiful light - perfect for rooms that need good lighting that can be directed.