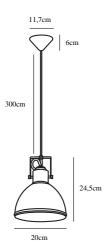

Dimmerable: Yes with compatible bulb

Primary material: Metal Color of the cable: Black Length of the cable (cm): 300 Is the cable replaceable: False Color: Black

Shade Diameter (cm): 20 Shade Height (cm): 24.5