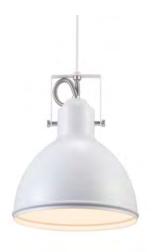

## ASLAK | PENDANTS/SUSPENDED LIGHTING | WHITE

46553001

Voltage (V): 230 Volt
IP degree if the fixture includes
two types of IP degree: IP20
Maximum compatible bulb
wattage (W): 40W
Class (Class I, Class II, Class III):
Class 2 (Double isolated)
Lampholder type (eg, E27/E14,
etc): E27
Dimmerable: Yes with compatible

Dimmerable: Yes with compatible bulb

Primary material: Metal Color of the cable: White Length of the cable (cm): 300 Is the cable replaceable: False Color: White

Shade Diameter (cm): 20 Shade Height (cm): 24.5

## • Industrial style

The Aslak series has a style that is both modern and industrial, arising from the shape, the assembly and the aesthetic details. Aslak has a pleasant light-emitting surface that offers an effective and beautiful light - perfect for rooms that need good lighting that can be directed.