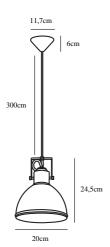

Dimmerable: Yes with compatible bulb

Primary material: Metal Color of the cable: White Length of the cable (cm): 300 Is the cable replaceable: False Color: White

Shade Diameter (cm): 20 Shade Height (cm): 24.5