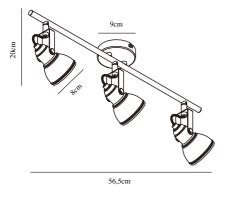

Primary material: Metal

Color: Black

Lenght (cm): 56.5

Projection (cm): 20

Shade Diameter (cm): 8

EAN: 5701581369382 TUN: 1902463 Item Number: 45740103 Pcs Per Master Carton: 3 Sales Box Height (cm): 11 Sales Box Width(cm): 19 Sales Box Depth (cm): 60 Sales Box Volume m<sup>3</sup>: 0.0125 Net weight of the luminiare (kg): 0.77