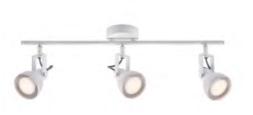

Elegant and practical spotlight fixture with three spotlights in white. This spotlight can be placed in different locations in the home and create focus or cosiness depending on how it is placed.