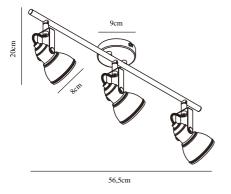

Primary material: Metal

Color: White

Lenght (cm): 56.5

Projection (cm): 20

Shade Diameter (cm): 8

EAN: 5701581369283 TUN: 1902459 Item Number: 45740101 Pcs Per Master Carton: 3 Sales Box Height (cm): 19 Sales Box Width(cm): 11 Sales Box Depth (cm): 59 Sales Box Volume m<sup>3</sup>: 0.0123 Net weight of the luminiare (kg): 0.77 nordlux®