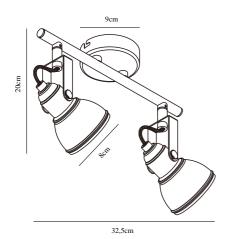

bulb

Primary material: Metal

Color: Black

Shade Diameter (cm): 8 Lenght (cm): 32.5 Projection (cm): 20

EAN: 5701581369184 TUN: 1902456 Item Number: 45730103 Pcs Per Master Carton: 3 Sales Box Height (cm): 11 Sales Box Width(cm): 19 Sales Box Depth (cm): 35 Sales Box Volume m3: 0.0073 Net weight of the luminiare (kg): 0.54