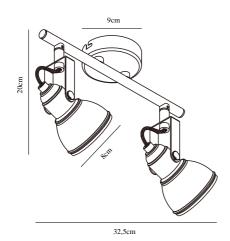

Primary material: Metal

Color: White

Shade Diameter (cm): 8 Lenght (cm): 32.5 Projection (cm): 20

EAN: 5701581369085 TUN: 1902453 Item Number: 45730101 Pcs Per Master Carton: 3 Sales Box Height (cm): 19 Sales Box Width(cm): 11 Sales Box Depth (cm): 35 Sales Box Volume m³: 0.0073 Net weight of the luminiare (kg): 0.54