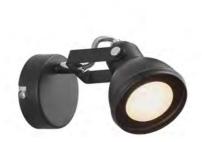

## ASLAK | WALL LIGHTING | BLACK

Elegant and practical spotlight fixture with a single spotlight in black. This spotlight can be placed in different locations in the home and create focus or cosiness depending on how it is placed.