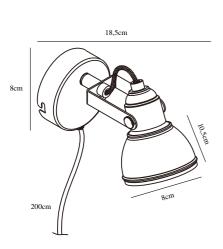

bulb

Switch placement: On the cable

Primary material: Metal Color of the cable: Black Length of the cable (cm): 200 Is the cable replaceable: True Color: Black

Height (cm): 10.5 Shade Diameter (cm): 8 Projection (cm): 18.5